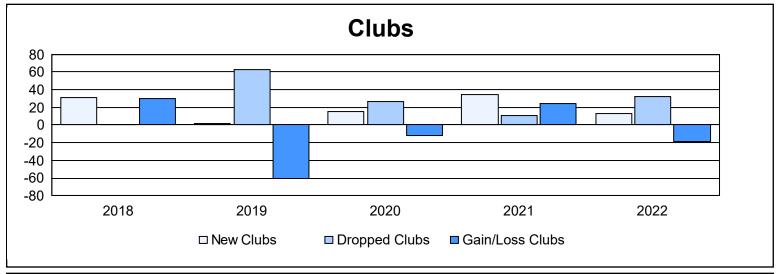

District 315B1 As of June 2022 Cumulative

| Year      | New<br>Clubs | Dropped<br>Clubs | Gain/<br>Loss<br>Clubs | New<br>Members | Charter<br>Members | Reinstate<br>Members | Transfer<br>Members | Total<br>Member<br>Added | Total<br>Members<br>Dropped | Gain/<br>Loss<br>Members |
|-----------|--------------|------------------|------------------------|----------------|--------------------|----------------------|---------------------|--------------------------|-----------------------------|--------------------------|
| 2017-2018 | 31           | 1                | 30                     | 380            | 642                | 20                   | 5                   | 1,047                    | 145                         | 902                      |
| 2018-2019 | 2            | 63               | -61                    | 225            | 77                 | 24                   | 0                   | 326                      | 1,683                       | -1,357                   |
| 2019-2020 | 15           | 27               | -12                    | 160            | 326                | 10                   | 7                   | 503                      | 1,053                       | -550                     |
| 2020-2021 | 35           | 11               | 24                     | 239            | 822                | 106                  | 15                  | 1,182                    | 769                         | 413                      |
| 2021-2022 | 13           | 32               | -19                    | 184            | 378                | 40                   | 35                  | 637                      | 1,078                       | -441                     |
| Average   | 19           | 27               | -8                     | 238            | 449                | 40                   | 12                  | 739                      | 946                         | -207                     |